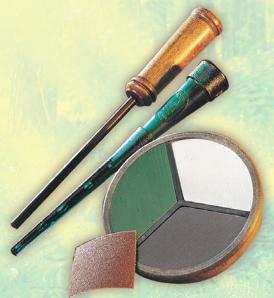

#### TRIPLE THREAT ™

040191136379

Triple your chances! This call features three calling surfaces all in one: Slate, Aluminum, and Green Plexi. You can produce the high-frequency sounds of slate and the super-soft clucks, purrs, and tree sounds of plexi. Its versatility makes this one of the most complete turkey calls available today. Comes with Acrylic and Carbon strikers.

#### MAGIC TOUCH SLATE ™

040191136096

Small design slate surface with "Feather Lite" Acrylic Striker. Provides versatility and realism in a wide range of turkey vocabulary. Includes abrasive cleaning pad.