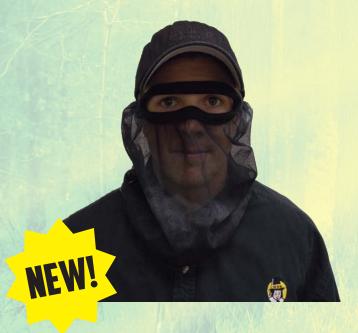

#### TACTICAL BANDITO™

040191**56213**0

The Tactical Bandito is the ultimate in facial concealment! The adjustable wire rim is customizable to conform to your face, or around glasses for a comfortable fit! The elastic band completes the custom fit, securing the facemask into position, without inhibiting your peripheral vision. This Tactical Bandito can be worn around your neck when you are on the go. The Black

"A-Tacs" mesh makes The Tactical Bandito facemask a must for hunting from a shooting house, blind or dark shaded areas.