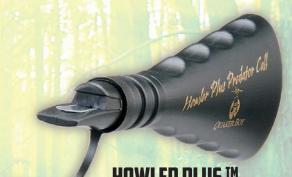

#### **HOWLER PLUS™**

040191626016

Create a full range of screeches and squalls, or barks and howls for maximum versatility. Compact design, comfort grip and includes lanyard. Dual function cap allows calling when on or off. Includes instructional CD.