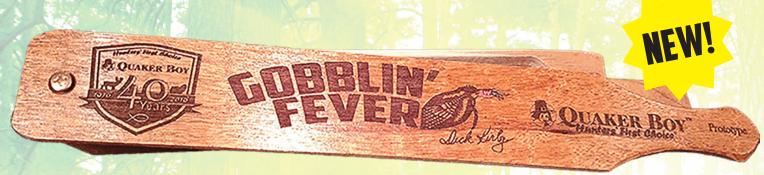

#### GOBBLIN' FEVER 40TH ANNIVERSARY BOAT PADDLE™

040191136706

Gobblin' Fever ™ infected Dick Kirby 40 years ago. We are celebrating our 40 years of service to Turkey Hunters across the country by honoring our founder with his "never leave home without it", Curved Lid Boat Paddle. The Gobblin' Fever ™ Boat Paddle curved lid is meticulously crafted with furniture grade Mahogany. Paired with a with hand picked, high grade Butternut bottom; creates the unmatched turkey rich tones that drives Longbeards crazy. Dick Kirby's original pen and ink depiction of a gobbling longbeard adds to the beauty of this masterpiece. The Limited Edition of 1000 Gobblin' Fever ™ Boat Paddle is a masterful piece of art that will be passed down from generation to generation. "Every call deserves its day in the woods, go kill one before you put this one up." - Dick Kirby