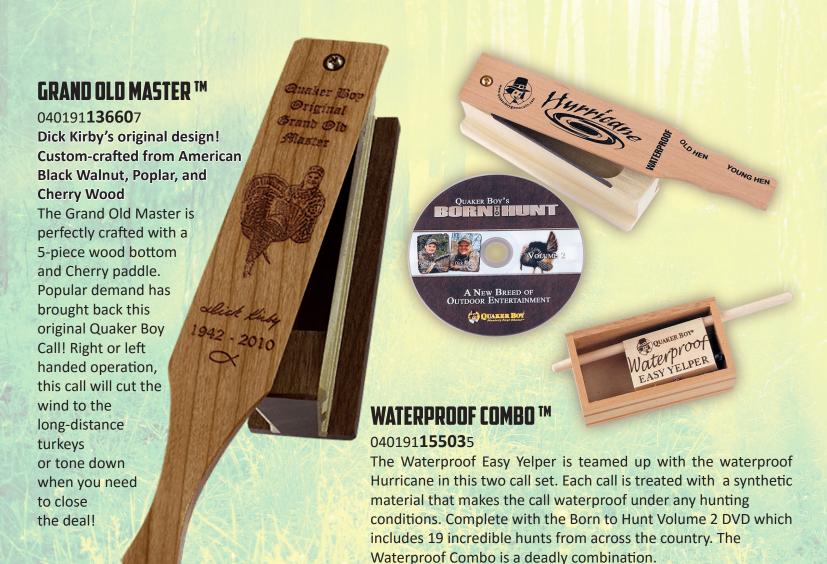

#### **HURRICANE SUPREME**

040191136430

The Hurricane Supreme is

custom-crafted from American Black Walnut. This perfectly crafted wood box call creates unsurpassed realism. Featuring our waterproof formula, you'll never have to sand or chalk the Hurricane Supreme. Realistic, raspy tone, even in the most inclement weather. The Hurricane Supreme will take your gobbler by storm!

#### **HURRICANE BOX CALL TM**

040191**13641**6

It's waterproof! The Ergo-Grip paddle handle is designed so you can sound like an Old Hen or Young Hen on the right or left side of the call. Never needs chalk or sanding.

#### WATERPROOF COMBO TM

#### 040191995013

The THUG Waterproof Combo is loaded to the beak with turkey killing machines. The Lil' Big Time box call is sleek design, crafted of American Hardwood, that packs big time sound. A Silencer ring is added to prevent unwanted noise as you move through the woods. The Thug H2O Yelper is the easiest, most effective call used by professional and beginner hunters alike. Crafted of American Hardwood, the spring loaded design simplifies yelps, clucks and purrs to nothing more then a push of a button. The Lil' Big Time and Thug Yelper are topped off with our proprietary waterproof coating to ensure quality turkey killing tones no matter what mother nature throws at you. The Half Moon Thug Ghost mouth call rounds out this pack. The Half Moon Thug Ghost is meticulously constructed of two and half layers of latex. The center of the longest reed is notched out for rasp, stability is gained with the Half Moon backer reed, offering the ability to perform medium rasp, turkey killing sounds.