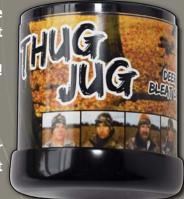

#### THUG JUG TM

040191999028

The Deer THUGS™ Thug Jug is extremely effective

on Bucks, Does and Fawns!
Simple operation, mistake
free and creates a perfect
doe bleat every time.
Protective debris-free cap!
Lift & lock tab can be
removed for quiet
carrying! Can be used in
tandem with the Deer
Thugs™ Meat Hook grunt
call!