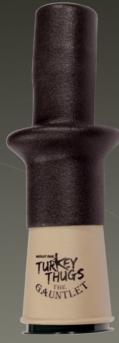

# THE GAUNTLET TM 040191992029

The Turkey THUGS™ Gauntlet Gobble
Call is tuned loud, high pitched and user
friendly! This call will make gobblers
give their location away all times of the
day. One or two handed operation. A
must for pressured gobblers.