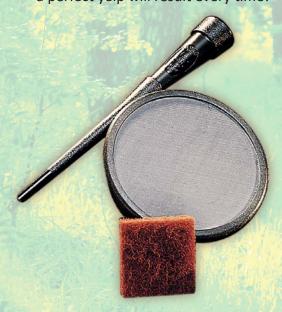

#### MAGIC TOUCH SLATE ™

040191136096

Small design slate surface with "Feather Lite" Acrylic Striker. Provides versatility and realism in a wide range of turkey vocabulary. Includes abrasive cleaning pad.