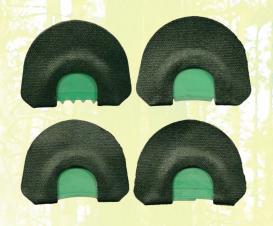

## THUGS 4-PACK TM

040191991053

This 4 pack of mouth calls is very versatile, the personal favorite of The THUGS themselves! The 4-Pack includes: Gobbler Sniper (040191991015), Just Bubba (040191991035), Maestro (040191991025), Swamper (040191991045).

#### OLD BOSS HEN TM

040191991008

Two medium white reeds. Top reed has two side slits for rasp. Reproduce all sounds of the wild turkey. Great Spring and Fall call.

## HALF MOON GHOST TM 040191991084

Two light reeds plus Half Moon backer reed! Two light white latex reeds with top reed featuring the Ghost style cur. Light premium green Half Moon backer reed! Produces all calls of the wild turkey with medium pitch and rasp

#### HALF MOON NASTY OLD HEN TM

040191991091

Two light reeds plus one premium green latex Half Moon backer reed. Double triangle cut into top reed. Produces maximum rasp with little air pressure.

#### E-ZPACK TM

040191991138

Each call has two light reeds plus one premium green latex Half Moon backer reed. Double + (clear), Young Hen (light rasp), Splitter (medium rasp).

#### PRO PACK TM

040191991114

Each call has two light reeds plus one premium green latex Half Moon backer reed. This 3-pack will cover all the raspy calls from light to heavy. V-cut, Ghost, Nasty Old Hen.