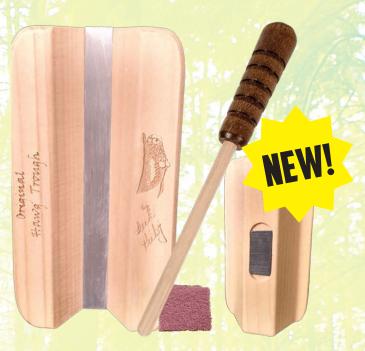

#### THE ORIGINAL HAWG TROUGH™

040191136959

The Original Hawg Trough call is an "Old School" turkey killer. Hand Crafted to meticulous standards, the sleek narrow trough design aligns the Wildwood Ash striker tip naturally on the aluminum striking surface; allowing for deadly sweet hen talk. The American Hardwood base holds a strategically placed slate striking surface on the backside to produce the subtle seductive early morning hen chatter.