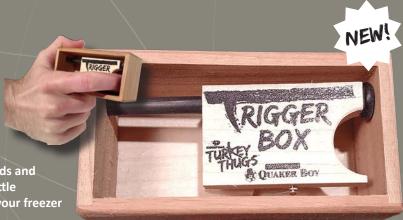

#### TRIGGER BOX TM 040191993095

This Trigger Box is silent carry and very compact. No external rods and fantastic sound make this call a must use, spring and fall. This little innovated pull call will have you sounding like a pro and filling your freezer in no time.