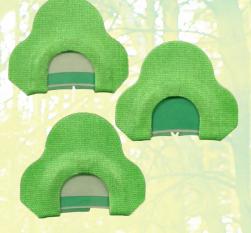

#### SCREAMIN' GREEN HECKLIN' HEN™

040191**11203**8

Premium green latex. Three reed mouth call. Two jagged cuts and one notch cut. Versatility plus great volume. Crisp, raspy sound quality.

# SCREAMIN' GREEN PRO TRIPLE™

040191**11204**5

Three thin reeds. Ultimate clear mouth yelper. Makes all turkey sounds. One of our most popular.

## SCREAMIN' GREEN NASTY OLD HEN™

040191**11205**2

Premium green latex. Two light reeds with two side cuts. Clean and crisp, our most versatile call.

# SCREAMIN' GREEN OLD BOSS HEN TM

040191**11209**0

The Old Boss Hen featuring premium green latex. Two light reeds, clean and crisp. Our most versatile call