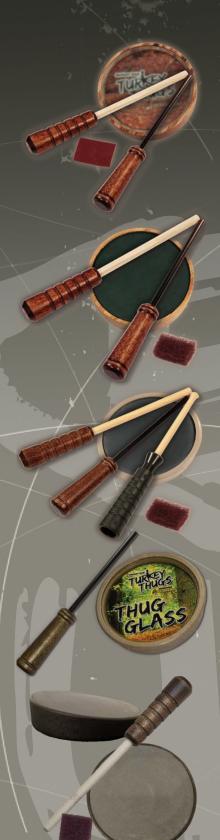

## THUG GLASS TM 040191994054

The Turkey THUGS™ Glass is a high-pitched, extremely loud glass call. This call is teamed up with a waterproof carbon striker that will make it sing no matter what the weather conditions.

## FULL TILT SLATE TM 040191994061

The Turkey THUGS™ Full Tilt is the most advanced slate call ever designed. The custom designed pot provides a variable sound chamber, deep on one end shallow on the other. The precision matched internal sound board allows for the creation of a variety of tones and volume. Soft subtle calls on the shallow end, volume and rasp on the deeper end. No dead zone on the entire slate surface.

## FULL TILT GLASS TM 040191994078

The Turkey THUGS™ Full Tilt Glass™ is the most advanced glass pot call ever designed. The custom designed pot provides a variable sound chamber to reproduce the ringing yelps, cuts, purrs and clucks that only glass can do! Deep on one end shallow on the other! The precision matched internal sound board allows for the creation of a variety of tones and volume. Soft subtle calls on the shallow end, ringing rasp on the deeper end. No dead zone on the entire surface.

## RIM SHOT GLASS TM

The Turkey THUGS™ Rim Shot Hardwood Glass is a solid oak pot with matched strikers and is second to none in the world of pot style glass turkey calls! The Carbon striker will produce high pitched, ringing, loud calls or soft, raspy hen calls, and works well on wet mornings. The Wildwood Ash striker will produce hen calls with little rasp and a lot of realism. The Rim Shot Glass will reach out there and touch them at long distances and close the deal as they approach!

## RIM SHOT SLATE TM

The Turkey THUGS™ Rim Shot Hardwood Slate is a solid oak pot with matched strikers that are a deadly combination! The Carbon striker will produce high pitched, loud calls or soft, raspy calls. The Wildwood Ash striker will add a mellow touch to your calling. The Rim Shot slate will give you the best of both worlds in pot style calls!

## RIM SHOT 3-IN-1 SLATE TO

040191994030

The Turkey THUGS™ Rim Shot 3-In-1 is a very versatile pot slate turkey call! The Carbon striker will reproduce high pitched, loud calls or soft, raspy calls, and works well on wet mornings. The Wildwood Ash striker will produce loud or soft, clear, mellow calls. The Rosewood striker will produce loud or soft calls.