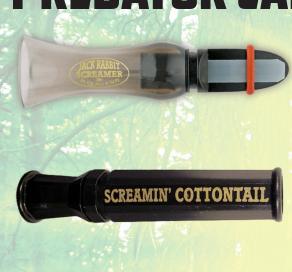

#### JACK RABBIT SCREAMER™

040191**62627**6

Designed for all sizes of predatory animals. Open reed design reproduces screams, squalls, and bawls. These distress calls will bring the wariest of predators into close range.

#### **SCREAMIN' COTTONTAIL IM**

040191**62625**2

Simple to use, reproduces high-pitched screams of a distressed Cottontail. Great for close-in or long-range calling. Works on all predators!