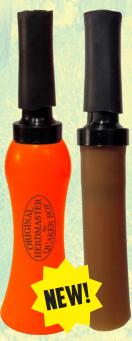

#### Original Herdmaster ™

040191**42603**6

Equipped with a Two Tone sound chamber, the Original Herdmaster offers unmatched versatility. The unique inner/outer barrel design enables you to remove outer barrel, revealing an inner rubber tube. Louder more aggressive mews and chirps are accomplished with the outer barrel combination (left). Mellow your calling out by removing the barrel, exposing a squeezable soft tube (right). Simply squeeze the tube to produce the softer "close the deal" mews and chirps. The Original Herdmaster is the most complete, user friendly cow calling system.