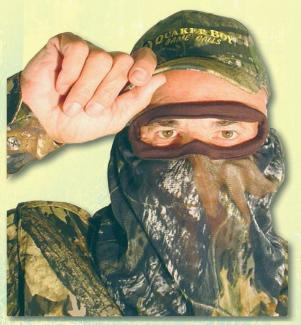

#### BANDITO ELITE FACEMASK™

040191562123

All of the advantages of the Bandit plus; open crown with elastic band allows quick and easy placement from around the neck. Mossy Oak Break-Up Pattern.