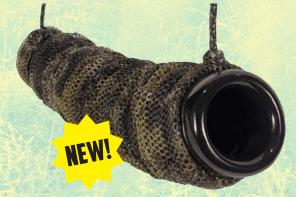

#### Lip Saver Bugle Tube ™

040191**42601**2

The Lip Saver Bugle Tube has a user friendly mouth piece that is very comforting on your lips while in use. The tube is expandable with a camouflage cover and attached lanyard for ease of carry. Keep it short while in the carry position then stretch it out to enhance the resonating sounds of your diaphragm mouth call. Works with all diaphragm mouth calls.