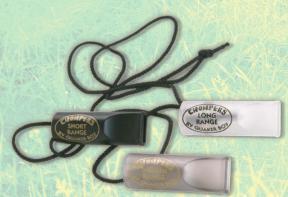

#### CHOMPERS™ 3-PACK

040191**62629**0

A unique and authentic combination of hands-free sounds that will fool the wariest of predators. The short range (black) call is your finishing call. It produces the soft cries of small rodents. The mid range (smoke) call will produce clean, less raspy cries and screams. The long range (clear) call is designed to produce the loud, raspy sounds of a rabbits in distress.