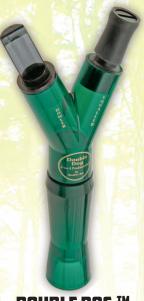

## **DOUBLE DOG TM**040191**62616**0

2 calls in 1! The Double Dog predator call is a double-edged sword. Pick a side and they are both deadly. One side produces barks and howls of the coyote, the other side creates the squeals and squalls of rabbits and other prey.