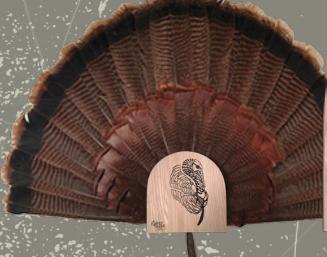

#### TURKEY FAN MOUNT KIT

040191801024

Display both tail and beard from your trophy gobbler. Illustrated with "Gobblin Boss" on a solid cherry face. Includes mounting instructions and hardware.