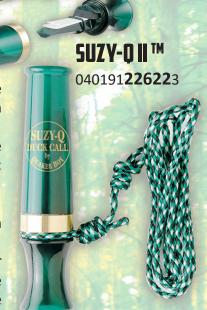

**EASY CHUCKLE IM DUCK CALL** 040191**22604**9 Versatile, easy to use, realistic feeding chuckles. Just shake it!

Gone are the days of field cleaning your duck call. The Suzy-Q series features a design that offers limited contact between the reed and the sounding board. The results: No moisture build up, no sticking, no freezing up.

Available in a single reed open water design and a raspy double reed for the softer needs of a timber hunter. The O-ring design allows for simple tone-quality adjustment.

**SUZY-Q|** <sup>IM</sup> 040191**22621**6