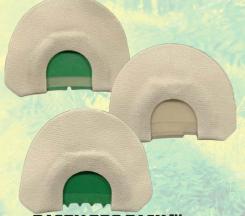

#### OLD BOSS HEN 3-PACK™

040191113080

Quaker Boy's Old Boss Hen mouth diaphragm is perhaps the most sought-after mouth call for decades! Its characteristic two-reed, corner-slit system has proven its worth time and again. The 3-pack includes: Original Old Boss Hen, Screamin' Green Old Boss Hen, and the BF-2 Old Boss Hen. A Perfect combination for your spring turkey hunting needs!

#### RASPY PRO PACK™

040191**11314**1

The Raspy Pro Pack triples your odds when it comes to calling in that old gobbler! This 3-pack features raspy mouth calls in the standard tape design.

The Pro Pack includes: Checkmate (medium to heavy rasp), Cutter Magnum (medium to heavy rasp) and Jagged Edge (heavy rasp).