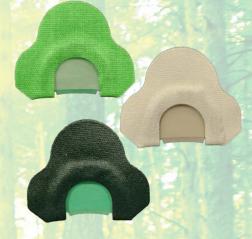

# SCREAMIN' GREEN GOBBLIN' FEVER 4 PACK™

040191**11302**8

A collection of our premium latex mouth diaphragm calls, including: World Champ, Pro Triple, Old Boss Hen, and Jagged Edge. Our premium latex produces crisper, cleaner turkey sounds with incredible versatility for soft and loud calling. Extra durable, for lasting service.

#### **STRIKE THREE™**

040191**11306**6

Mixed Latex feature adds a new dimension of realism to diaphragm turkey calling. Our Advanced Tape Cut seals the call to the palate for better control and increased performance where you need it most. The vibrant color scheme of the 3-pack selection means easier identification when choosing the right call for the situation

#### MINI-MAG 4 PACK™

040191**11304**2

Designed for the narrow palate, the Mini-Mag's new frame design will allow then call to seal on the narrowest palate with comfort and superior air-sealing capabilities. The 4 Pack includes: Double, Triple, Old Boss Hen and V-Cut mouth calls.