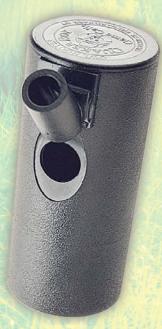

#### THE ORIGINAL HAWG TROUGH™

040191136959

The Original Hawg Trough call is an "Old School" turkey killer. Hand Crafted to meticulous standards, the sleek narrow trough design aligns the Wildwood Ash striker tip naturally on the aluminum striking surface; allowing for deadly sweet hen talk. The American Hardwood base holds a strategically placed slate striking surface on the backside to produce the subtle seductive early morning hen chatter.