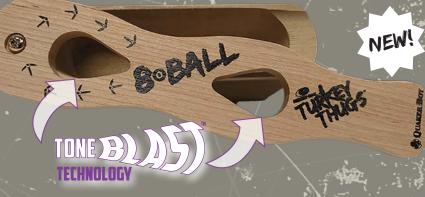

#### 8-BALL TM 040191993088

The THUG 8-Ball box call elevates itself above all. Meticulously hand crafted with Cherry lid and Poplar bottom. The THUG 8-Balls Patent Pending ToneBlast technology frees the sound from the interior of the box. The sound is no longer trapped inside; The ToneBlast ports allow yelps, cuts, clucks and cackles to escape the interior of the box, reaching gobblers ears with clarity and definition.