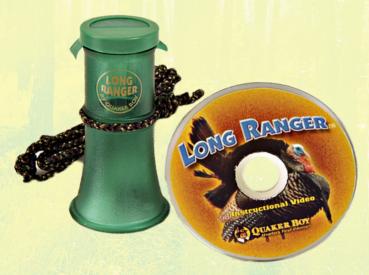

#### LONG RANGER™

040191126066

The Long Ranger Tube call is revered by hunters as the most universally effective call ever! Offering the unmatched quality sound produced from a latex reed, the Long Ranger can do it all. The acrylic, horn-shaped body adds volume and realism to cover large areas of terrain. Complete with a lanyard and step-by-step instructional DVD, this call is a must for every serious turkey hunter.