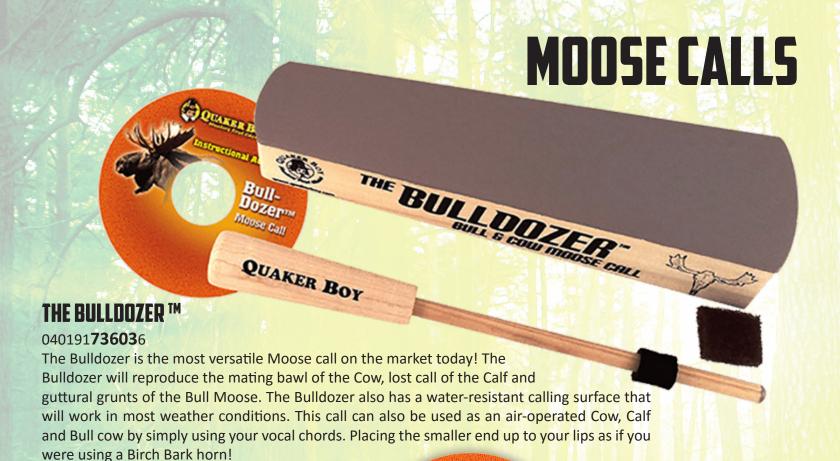

#### THE MOOSE MATE TH

040191**73601**2

Designed to make the mating bawl of the cow Moose and the lost call of the calf. Dual functioning cap allows calling when on or off. Compact with comfort grip for easy handling. Enhanced volume and control. Complete with lanyard and instructional CD.

## MAMA MOOSE ™

040191**73602**6

The Mama Moose open-reed Cow and Calf call will bring Bull, Cow, and Calf Moose into effective shooting range. This call will reproduce mating bawls of a Cow Moose or lost calls of a Calf Moose. The open-reed design allows you to add many variations to your calling.