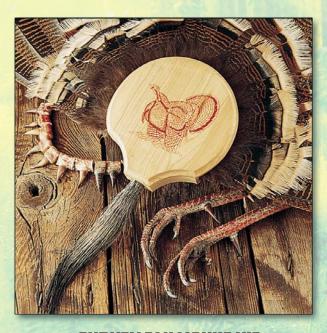

#### THE ORIGINAL HAWG TROUGH™

040191136959

The Original Hawg Trough call is an "Old School" turkey killer. Hand Crafted to meticulous standards, the sleek narrow trough design aligns the Wildwood Ash striker tip naturally on the aluminum striking surface; allowing for deadly sweet hen talk. The American Hardwood base holds a strategically placed slate striking surface on the backside to produce the subtle seductive early morning hen chatter.