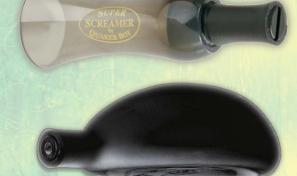

#### X-POT TM

040191**13707**9

The X-Pot takes out the guesswork. A "Diamond-dusted" center, teamed with traceable operation marks, leads you to the proper surface area to use. By crossing from the smooth anodized aluminum section in to the "Diamond-dusted center, the X-Pot will automatically

deadly sweet hen talk. The American Hardwood base holds a strategically placed slate striking surface on the backside produce the high-to-low note needed to produce a perfect to produce the subtle seductive early morning hen chatter. hen yelp! Start at the op of the X and trace it to the center - a perfect yelp will result every time!